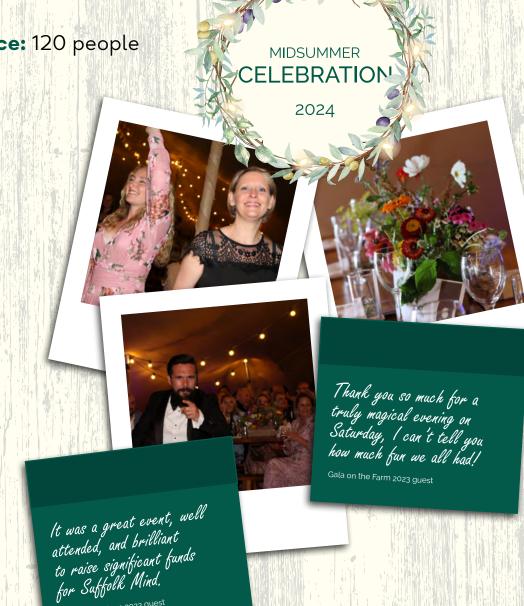

# 2024 events:

Midsummer Celebration

Date: Saturday 13 July

Anticipated attendance: 120 people

Our second charity ball, Midsummer Celebration, will be a magical celebration full of live entertainment, unique guest experiences and a Mediterranean theme all set against the backdrop of beautiful Fynn Valley Terrace.

Tickets for 2023 sold out (with a waiting list) so this is set to be a hugely popular event with a high profile audience.

Gala on the Farm 2023 guest

| About Suffolk Mind                                     |   |
|--------------------------------------------------------|---|
| Why sponsor a<br>Suffolk Mind event?                   | 3 |
| 2024 events Midsummer Celebration Sponsorship benefits | 2 |
| How your sponsorship helps us                          | 6 |
| Contact details                                        | 7 |