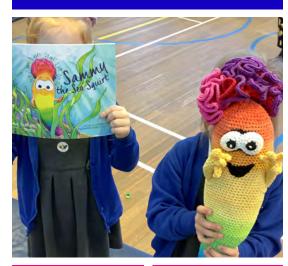

808 schools took part attendees to in CFYP courses CFYP courses and sessions and sessions

100 Sammy the Sea Sessions

**Emotional Wellbeing** in the Classroom sessions

4,208 counselling sessions delivered